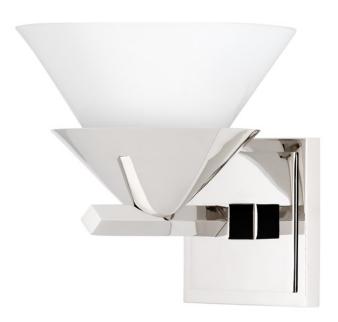

# **STILLWELL**

6401-PN

Square metal arms hold an opal glass shade that rests inside a matching metal holder in a simple yet elegant design. Soft light pours from the cone-shaped shades bringing a sense of calm and adding beauty to any space. Stillwell comes as a one or two-lamp sconce, 4-lamp linear or 6-lamp chandelier in Aged Brass or Polished Nickel.

#### **FINISHES**

Aged Brass (AGB) Polished Nickel (PN)

## **DIMENSIONS**

Height 7.75"

Width/Diameter 7.50"

Minimum Height 0.00"

Maximum Height 0.00"

Canopy/Backplate 0.00"

Hanging Type

Weight 3.00lb

### **GLASS/SHADES**

Material Glass

Attachment

Color Opal