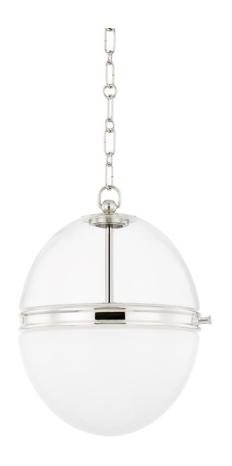

# **DONNELL**

3815-PN

Two different types of glass make this pendant feel special and sophisticated. A detailed Aged Brass or Polished Nickel band at the center separates the clear glass above from the opal glossy glass beneath for a visually interesting design that not only draws the eye when unlit, it beautifully pairs a brighter light with a soft glow when lit. This pretty pendant feels right at home styled over the kitchen island.

#### **FINISHES**

Aged Brass (AGB) Polished Nickel (PN)

### **DIMENSIONS**

Height 15.25"

Width/Diameter 12.50"

Minimum Height 20.25"

Maximum Height 70.25"

Canopy/Backplate 5.00"

Hanging Type

Weight 7.92lb