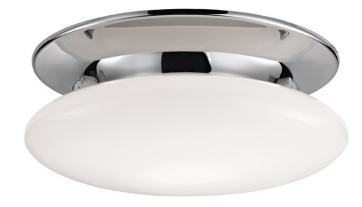

# IRVINGTON 7015-PC

Irvington's canopy and glossy opal glass diffuser complement each other perfectly in a graceful curve. Knurled pins hold the shade in place. To meet its contemporary design, Irvington uses LED technology for its brilliant illumination, consuming a fraction of the energy used by traditional incandescent lamping.

## **GLASS/SHADES**

Material Glass Attachment Color White