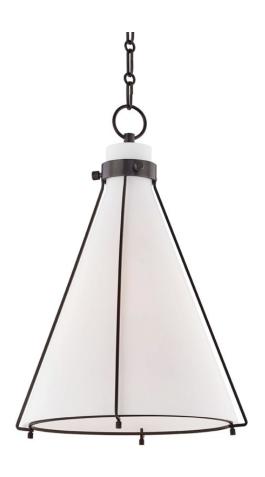

# **ELDRIDGE**

7316-OB

Eldridge is a minimalist cage pendant with maximum style. Light pours through the glass shade and allows the lamp socket within to shine. Available in a conical and a dome shape with Aged Brass, Old Bronze or Polished Nickel finishes, these pendants suspend from gorgeously detailed hook and loop chains.

## **DIMENSIONS**

Height 22.00"

Width/Diameter 15.50"

Minimum Height 25.00"

Maximum Height 76.00"

Canopy/Backplate 5.50"

Hanging Type Weight 14.00lb

## **GLASS/SHADES**

Material Glass

Attachment

Color Opal