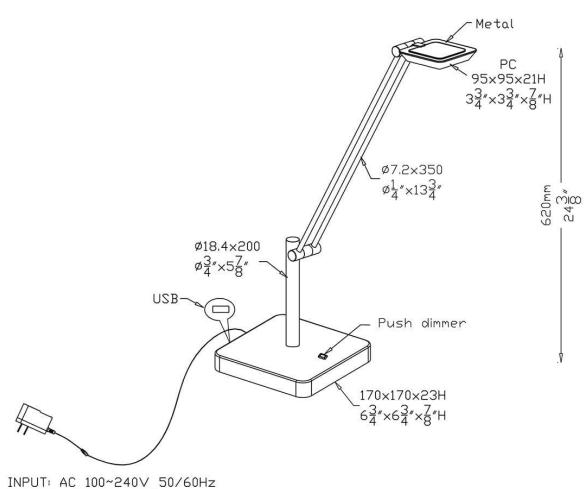

## **IBIZA Black Desk Lamp**

Model No. PTL5020-BLK

IBIZA LED Desk Lamp in a Black finish with USB Port

Push-Button Dimmer with Memory
6W, 650 lm
Color Temp: 3000K
USB Port on PTL Base (5W)
Base meas.: 6.7" x 6.7"
Cord length: 80"

## **Product Specifications**

OAH (in.): 24.8 Overall Width (in.): 6.7 Depth (in.): 6.7 Bulb type: Integrated LED Bulb wattage (watts): Number of Bulbs: **Bulb included: Control:** Push Dimmer LED info - Watts (W): 6 LED info - Lumens (Im): 650 LED info - Im/W: 108 LED info - CCT: 3000K LED info - CRI: 80 LED Reading Light info - Watts: LED Reading Light info - Im: LED Reading Light info - Im/W:

LED Reading Light info - CCT: LED Reading Light info - CRI: Net Weight (lb): 4 Net Weight (kg): 1.8 Certifications and Listings: Warranty: 5 years