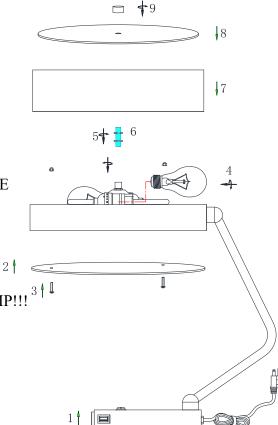

## ITEM NO: BO-2758DK-BK

CAREFULLY UNPACK AND PLACE ALL PARTS ON A SMOOTH SURFACE.

- 1. ATTACH THE LOWER DIFFUSER (2) (FROST SIDE DOWN) TO THE FIXTURE (1) AND TIGHTEN IT WITH SCREW AND NUT (3).
- 2. INSTALL INTRODUCED BULBS (4).
- 3. INSTALL THE CENTER THREAD TO THE SOCKET PART AND ADJUST THE NUT (6)TO DESIRED HEIGHT.
- 4.ATTACH THE SHADE (7) TO THE THREAD (5). SIT THE SHADE (7) ON LIGHTING BODY (1).
- 5. ALIGN THE UPPER DIFFUSER (7) (FROST SIDE DOWN) TO THE THREAD AND TIGHTEN WITH RING (9).
- 6. INSERT THE PLUG INTO OUTLET,
  TURN ON THE SWITCH AND ENJOY YOUR LAMP!!!

Use 60WX2 Max type A bulb (bulb not included)

SAVE THESE INSTRUCTIONS FOR FUTURE REFERENCE.