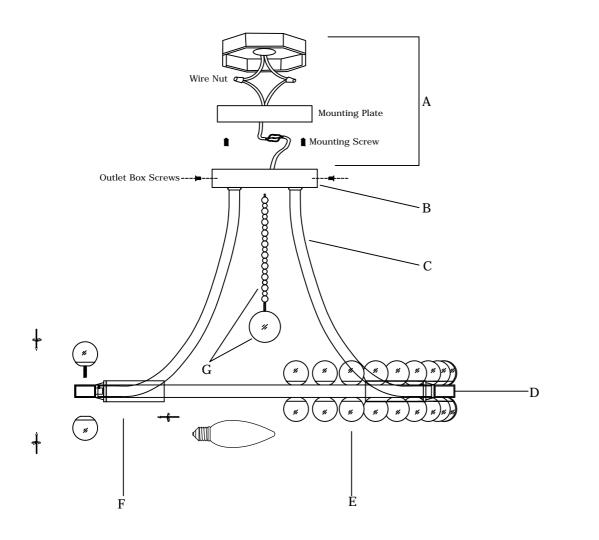

## Part Numbers

- A.Mounting Hardware
- (1)Mounting Plate
- (2)Mounting Screw(3)Wire Nut(3)Outlet Box Screws
- B.(1)Canopy;Ø5"x0.87"h;XMO8894AGCAN5IN
- C.(4)Arm;Ø0.5"
- D.(1)Bottom Ring
- E. (80)Crystal Ball;Ø1.18"
- F. (4)Candle Sleeve; Ø1"x2.8"; XMO8890AGCDL2.8IN
- G.(1)Strand Crystal

| <b></b> 0      |          |
|----------------|----------|
| x2             | x3       |
| Mounting Screw | Wire Nut |