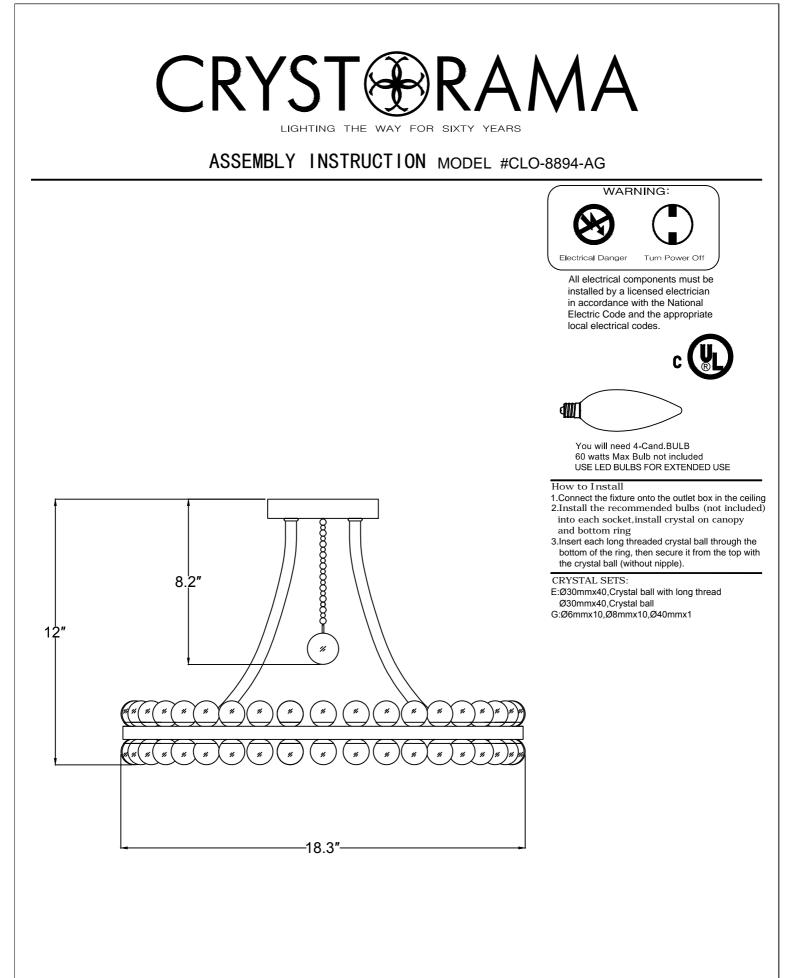

## PART NUMBER MODEL #CLO-8894-AG

## Part Numbers

- A.Mounting Hardware
- (1)Mounting Plate
- (2)Mounting Screw(3)Wire Nut(3)Outlet Box Screws
- B.(1)Canopy;Ø5"x0.87"h;XMO8894AGCAN5IN
- C.(4)Arm;Ø0.5"
- D.(1)Bottom Ring
- E. (80)Crystal Ball;Ø1.18"
- F. (4)Candle Sleeve; Ø1"x2.8"; XMO8890AGCDL2.8IN
- G.(1)Strand Crystal