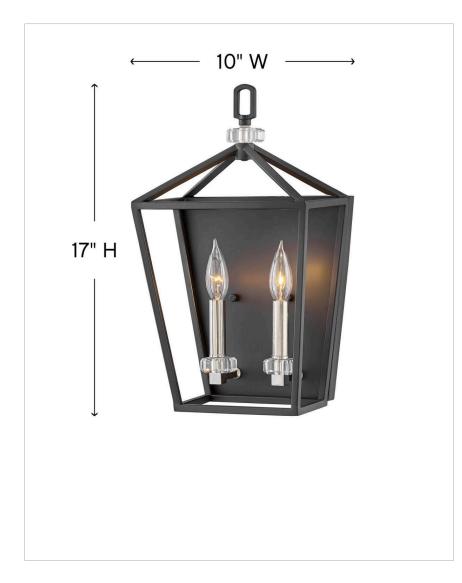

## TWO LIGHT SCONCE

For a classic statement-maker, Stinson hits the mark. A robust open and airy cage, designed for maximum impact in a bold Black and Polished Nickel finish, is accompanied by refined sparkling crystal accents to create the perfect mix of traditional appeal and industrial panache.

| DETAILS   |       |
|-----------|-------|
| FINISH:   | Black |
| MATERIAL: | Steel |
| DIMMABLE: | No    |

| DIMENSIONS     |                 |
|----------------|-----------------|
| WIDTH:         | 10"             |
| HEIGHT:        | 17"             |
| WEIGHT:        | 3.9lb           |
| BACK PLATE:    | 10"W X 10.75" H |
| EXTENSION:     | 6.8"            |
| TOP TO OUTLET: | 11.5"           |