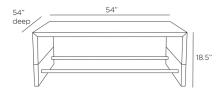

#### FCI03

H: 18.5 IN, W: 54 IN, D: 54 IN

Antique Brass

Contract Recommendations: Adding a lacquer coating provides additional protection

Hardly an introvert, the Lyle cocktail table will command any living space. The antique-brass-clad sabots wear decorative pitting like a coat of armor fit with an iron spear. The cerused sable stain enhances the oak grain, highlighting the attention paid to this fine furniture piece. Finish will vary.

#### DIMENSIONS

Foot Print W: 54 IN, D: 54 IN

Table Top H: 1.5 IN
Clearance 3.5"
Diagonal Dimension 57 IN