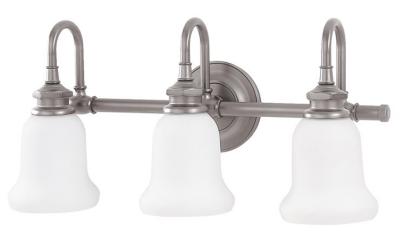

# PLYMOUTH 3803-SN

Looped arms hold frosted opal bells in the classically styled Plymouth collection. Hexagonal detail work on the cast socket holders adds appealing contrast to the collection's smooth lines. The shapely design shows vintage inspiration, while appearing perpetually fresh.

#### DIMENSIONS

Height 10.00" Width/Diameter 19.00" Minimum Height 0.00" Maximum Height 0.00" Canopy/Backplate 4.50" Hanging Type Weight 6.00lb

## **GLASS/SHADES**

Material Glass Attachment Color Opal Matte