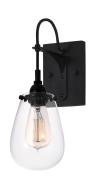

# Chelsea Sconce Spec Sheet

SKU: 4290.25 Learn more at: https://sonnemanlight.com/chelsea-sconce

Description: Suspended from its black silk covered cord and held by its industrial socket, Chelsea's historic carbon filament lamp is encapsulated in a voluptuous glass form that echoes its classic shape.

### **Available Finishes**

Available Finishes: Satin Black (.25)