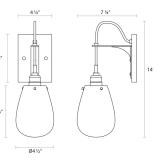

Type #:

| Installat     |
|---------------|
| Installation: |

| Height:            | 14"   |
|--------------------|-------|
| Width:             | 4.5"  |
| Extends:           | 7.25" |
| Minimum Extension: | 7.25" |
| Maximum Extension: | 7.25" |