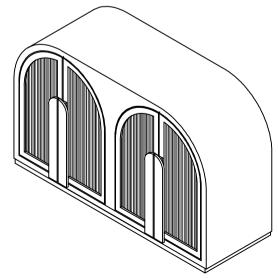

# STEP 2.

Assembly finished .

Please adjust adjustable feet if ground or blanket is uneven.