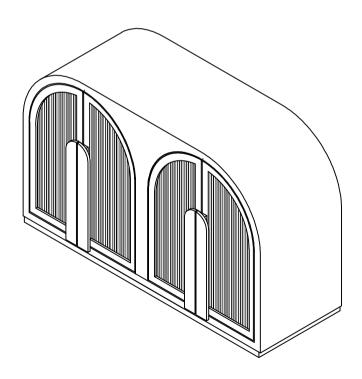

### SALONE CABINET BLACK

EW-1007-02

THANK YOU FOR YOUR PURCHASE!

### PARTS AND HARDWARE.

| NO. | DESCRIPTION  | IMAGE | QTY |
|-----|--------------|-------|-----|
| 1   | CABINET      |       | 1   |
| 2   | WOOD HANDLES |       | 4   |
| 3   | BOLT (M4*25) |       | 12  |
| 4   | ALLEN KEY    |       | 1   |