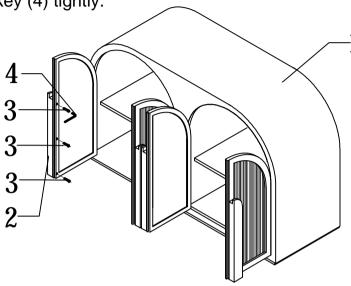

## STEP 1.

Assembling the Wood handles (2) with Bolts (3), and Allen key (4) tightly.