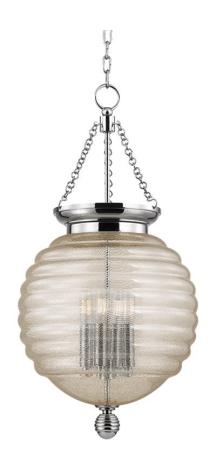

# **COOLIDGE**

3214-PN

Brass mesh dissolves into spun glass in our Coolidge family. Its unifying theme is the beehive, with the iconic shape most prominently displayed in its artisanal diffuser. Cast metal canopy and finial spin subtle variations on the spherical shape.

## **DIMENSIONS**

Height 27.00"

Width/Diameter 14.00"

Minimum Height 32.00"

Maximum Height 83.00"

Canopy/Backplate 5.00"

Hanging Type

Weight 16.00lb

# **GLASS/SHADES**

Material Glass

Attachment

Color Clear