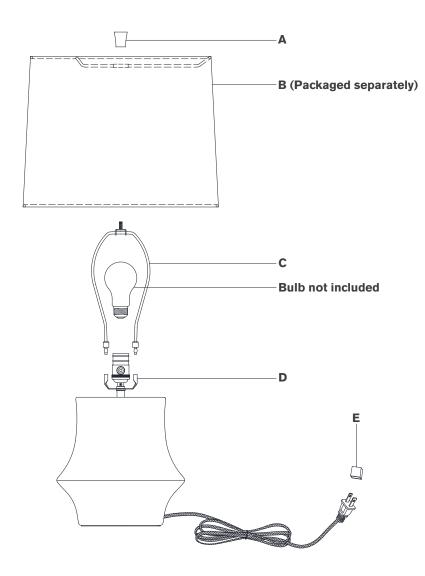

#### Scissors

- 1. Carefully remove all parts from the box. Place on a clean, soft surface.
- 2. Install harp **(C)** by squeezing together and inserting into the top of saddle **(D)**.
- 3. Remove finial (A) from harp (C).
- 4. Remove shade **(B)** from packaging and install to harp **(C)** using finial **(A)**.

**NOTE:** If shade has additional packaging, carefully cut off from interior of shade to avoid damages.

- 5. Install light bulb into the socket.
- 6. Remove protective cover (E) from plug.
- 7. Plug into electrical outlet and test the fixture.