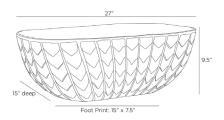

## EZEKIAL CENTERPIECE

ATIO3 H: 9.5 IN, W: 27 IN, D: 15 IN Antique Brass Contract Suitable As Is Plated in shimmering antique brass, this heavily textured cast aluminum centerpiece elevates any object placed inside. With an outer surface influenced by Nordic shingles, its Shaker-influenced facade gives Ezekial a sculptural appearance. Finished with a felted bottom. Finish will vary.

### DIMENSIONS

Foot Print W: 15 IN, D: 7.5 IN