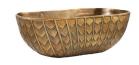

## EZEKIAL CENTERPIECE

ATIO3 H: 9.5 IN, W: 27 IN, D: 15 IN Antique Brass Contract Suitable As Is Plated in shimmering antique brass, this heavily textured cast aluminum centerpiece elevates any object placed inside. With an outer surface influenced by Nordic shingles, its Shaker-influenced facade gives Ezekial a sculptural appearance. Finished with a felted bottom. Finish will vary.