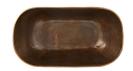

## EZEKIAL CENTERPIECE

ATIO3 H: 9.5 IN, W: 27 IN, D: 15 IN Antique Brass Contract Suitable As Is Plated in shimmering antique brass, this heavily textured cast aluminum centerpiece elevates any object placed inside. With an outer surface influenced by Nordic shingles, its Shaker-influenced facade gives Ezekial a sculptural appearance. Finished with a felted bottom. Finish will vary.