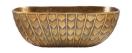

## EZEKIAL CENTERPIECE

ATIO3 H: 9.5 IN, W: 27 IN, D: 15 IN Antique Brass Contract Suitable As Is Plated in shimmering antique brass, this heavily textured cast aluminum centerpiece elevates any object placed inside. With an outer surface influenced by Nordic shingles, its Shaker-influenced facade gives Ezekial a sculptural appearance. Finished with a felted bottom. Finish will vary.