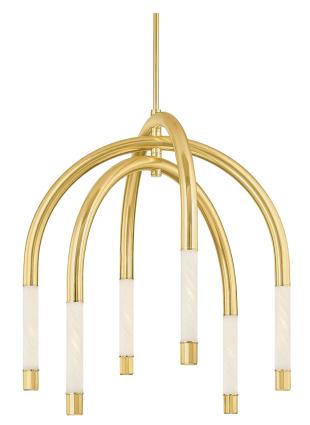

# **ZEME** 471-34-VPB

Reminiscent of a chunky, individual chain link or a beautiful modern earring, Zeme is instantly recognizable as a creation of Noz Nozawa. The simple yet exaggerated silhouette feels new and fresh yet understandable. The integrated LED light introduces a touch of innovation, while the etched cloud glass and Vintage Polished Brass finish nod to vintage glamor. Zeme is available as a 6-light or 8-light chandelier, as well as a 2-light sconce. Part of our Noz Nozawa collection.

## DIMENSIONS

Height: 39" Width/Diameter: 33.75" Length: " Minimum Height: 48" Maximum Height: 90" Canopy/Backplate: 6" Hanging Type: 1-6" / 2-12" / 1-18" Stems Product Weight: 31.35lb