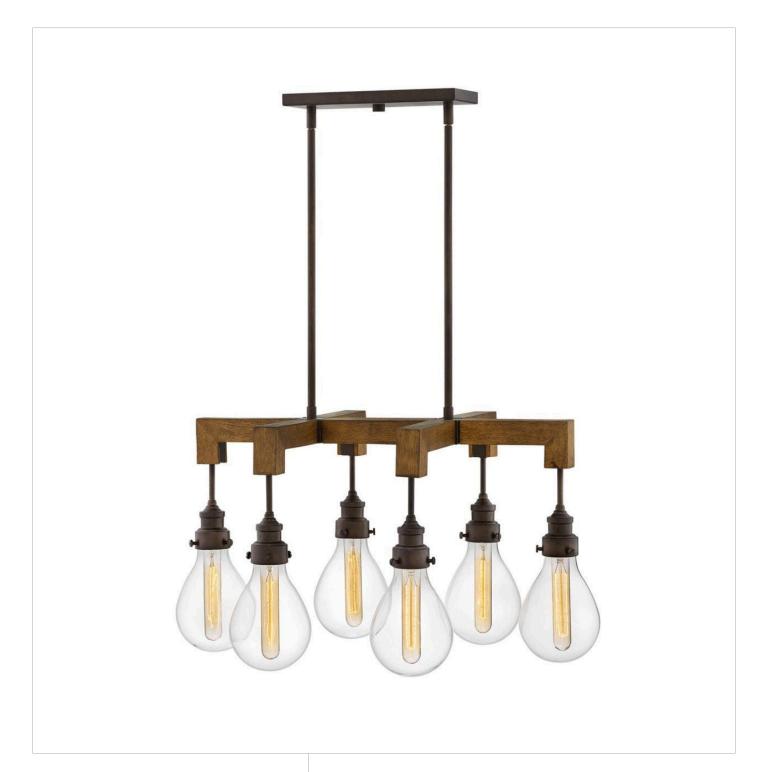

## **DENTON**

MEDIUM SIX LIGHT LINEAR

## 3268IN

Vintage warmth meets modern minimalism in the Denton collection. Offering a range of refined designs to choose from, Denton integrates industrial finishes with rustic wood accents. An over-scaled classic glass form pairs with T-style lamping to deliver a fresh take on modern-farmhouse style.

FINISH: Industrial Iron

GLASS: Clear WIDTH: 29.8" HEIGHT: 16.3"

LIGHT SOURCE: LED Lamp, Socket

WATTAGE: 6-8w Med. LED, 60w Equiv. or 6-60w Med.

**HINKLEY** 33000 Pin Oak Parkway Avon Lake, OH 44012 **PHONE: (440) 653-5500** Toll Free: 1 (800) 446-5539 hinkley.com