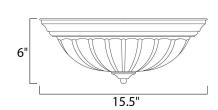

## **MEASUREMENTS**

DIMENSION : 15.5" L x 15.5" W x 6" H

MAX OAH : 6" OAH HANGING WEIGHT : 1.9 lb