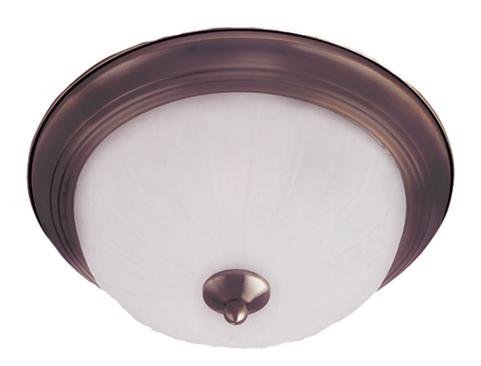

## PRODUCT DESCRIPTION

Maxim Lighting's commitment to both the residential lighting and the home building industries will assure you a product line focused on your lighting needs. With Maxim Lighting you will find quality product that is well designed, well priced and readily available.

### LAMPING

INPUT VOLTAGE : 120V LUMENS : 0 Rated

BULB : 3 x 60W Incandescent E26 Medium, 180W Total

BULB INCLUDED : (Not Included)

DIMMABLE : Yes

## **GLASS**

Frosted FT

# MATERIAL

Glass, Steel