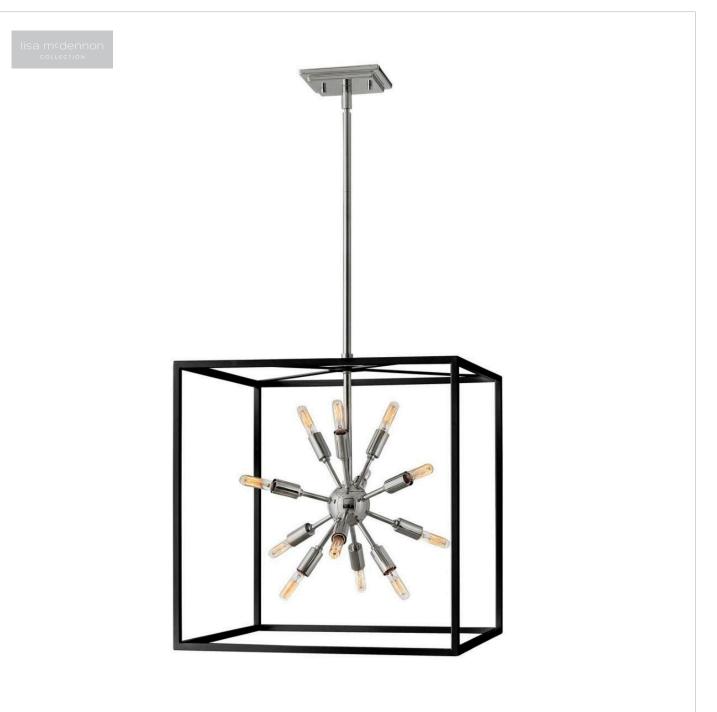

## AROS

MEDIUM OPEN FRAME PENDANT

## 46314BLK-PN

The striking Aros pendant showcases a provocative midcentury modern starburst cluster in a luxurious Warm Brass or Polished Nickel framed by an articulating, angular cage in prominent Black. For added drama, the sophisticated pendants dazzle with dimension to fill unique spaces or higher ceilings. Aros is part of the Lisa McDennon Collection.

## HINKLEY

FINISH: Black with Polished Nickel accents WIDTH: 20" HEIGHT: 21" DEPTH: 0 LIGHT SOURCE: LED Lamp WATTAGE: 12-5w Cand. LED, 40w Equiv.

HINKLEY 33000 Pin Oak Parkway Avon Lake, OH 44012 PHONE: (440) 653-5500 Toll Free: 1 (800) 446-5539 hinkley.com