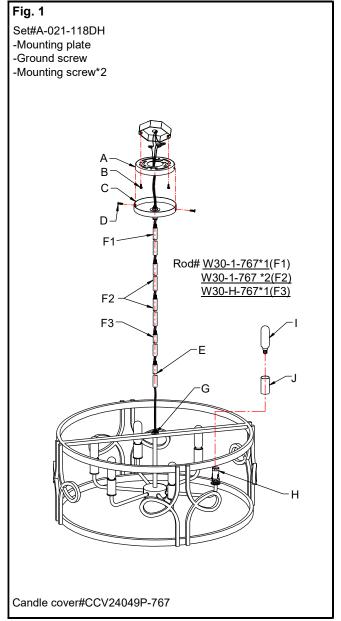

### **PREPARATION** (Fig.1)

- 1. Shut off power at the fuse box or circuit breaker box and remove the old fixture including the mounting hardware.
- 2. Carefully unpack your new fixture and lay out all the parts in a clean area. Take care not to misplace any small parts necessary for installation.
- 3. Secure rod (E) onto all thread (G) on the fixture body.
- 4. Determine the desired hanging height and thread rods (F1, F2 and F3) to the all thread on rod (E). Attach canopy (C) by screwing onto rod (F1). Carefully pass the wires through each rod during assembly. Note: Remove the all thread, if installing with one 6" rod only.
- Attach the mounting plate (A) to the junction box (not included) with mounting screws (B) (Size: #8-32N\*L0.5"). The side of the mounting plate (A) with "GND" marked on it and two convex points must face out.

#### **COMPLETING THE INSTALLATION (Fig. 1)**

- 8. Place canopy (C) over mounting plate (A) and secure with screws (D).
- 9. Place candle covers (J) over sockets (H).
- 10. Install (6) six candelabra base bulbs (I) up to 60 watts each or CFL or LED equivalent (not included) in accordance with the fixture specification. —DO NOT EXCEED THE MAXIMUM WATTAGE RATING! (NE PAS DEPASSER LA PUISSANCE NOMINALE MAXIMALE!)

Your installation is now complete. Return power to the junction box and test the fixture.

Note: Illustration (Fig. 1) on this manual is for installation purposes only. It may or may not be identical to the fixture purchased.