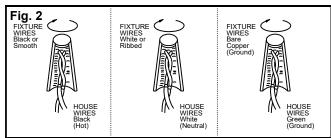

### **CONNECTING THE WIRES (Fig. 2)**

- 6. Connect the electrical wires as shown in fig 2, making sure that all wire connectors are secured. If your junction box has a ground wire (green or bare copper), connect the fixture's ground wire to it. Otherwise, connect the fixture's ground wire directly to the mounting plate (A) using the green screw provided.
- 7. Tuck wire connectors neatly into the junction box.