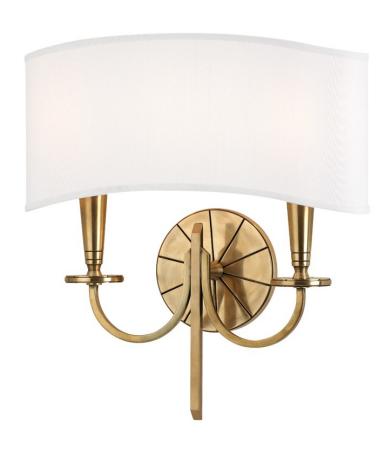

# **MASON**

8022-AGB

Mason is unified by its engraved wheel motif. Backplate, canopy, and bobeche all outline this iconic and universal shape, each line like a spoke to the circle's rim. Classically elegant shapes are echoed elsewhere, but whittled of excess. Hard bevel-cut arms give the piece a modern edge, even while it nods to antiquity.

## **FINISHES**

Aged Brass (AGB) Polished Nickel (PN)

## **GLASS/SHADES**

Material Faux Silk

Attachment

Color White