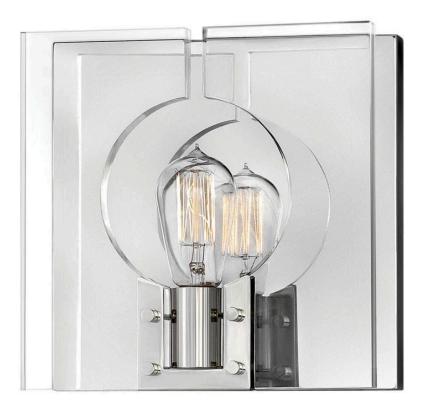

## **LUDLOW**

SINGLE LIGHT SCONCE

## 41310PNI

Ludlow cleverly blends a penchant for industrial features with inspiration drawn from Palladian architecture. Designed around the light source, Ludlow plays with the simple geometry of circles and squares for an ultra-stylish composition. Ludlow is part of the Lisa McDennon Collection.

FINISH: Polished Nickel\*

GLASS: Clear Acrylic WIDTH: 10.5"

HEIGHT: 10.5" DEPTH: 0

LIGHT SOURCE: LED Lamp, Socket

WATTAGE: 1-14w Med. LED, 100w Equiv. or 1-100w Med.

**HINKLEY** 33000 Pin Oak Parkway Avon Lake, OH 44012 **PHONE: (440) 653-5500** Toll Free: 1 (800) 446-5539 hinkley.com