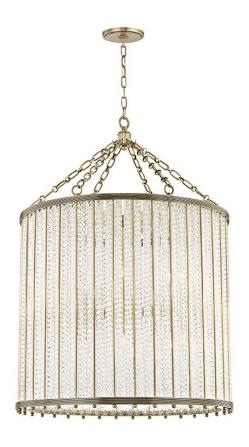

# **SHELBY**

## 8140-AGB

Shelby puts a twist on a traditional form—literally. By twisting extruded glass into braided licorice strips, Shelby creates a jazzy fixture sure to create amazing ambience.

#### **FINISHES**

Aged Brass (AGB) Polished Nickel (PN)

#### **DIMENSIONS**

Height 39.25"

Width/Diameter 28.00"

Minimum Height 43.25"

Maximum Height 94.50"

Canopy/Backplate 6.00"

Hanging Type 54" Chain

Weight 45.00lb

## **GLASS/SHADES**

Material Glass

Attachment

Color Clear