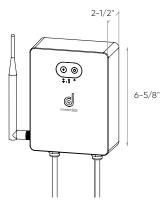

#### DCP-TR60

60W low-voltage smart transformer

## **Specifications**

Constant voltage mode power supply Protection: short circuit / Over voltage Input voltage: 120VAC 60Hz

Output voltage: 120VAC 80 Output voltage: 24V DC Output Power: 60W

Maximum recommended load: 80% Operating temperature: -30°C to 45°C Control with the Dals Connect app