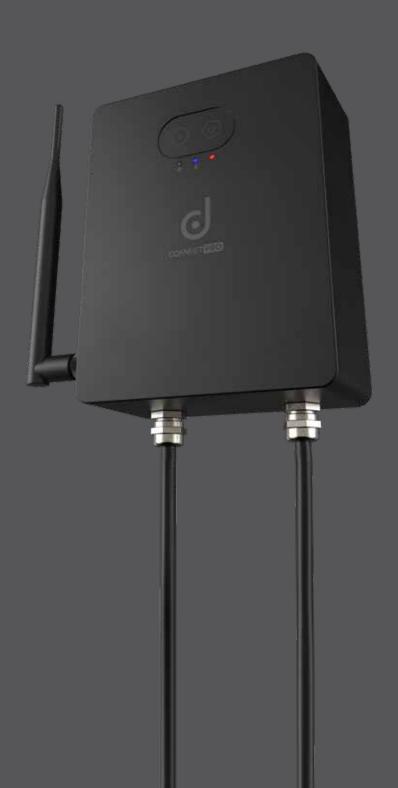

# Core

The heart of your connected landscape system. By adding the Core, you unleash the full potential of smart lighting.

#### DCP-TR60

60W low-voltage smart transformer

## Finish

**BK** Black