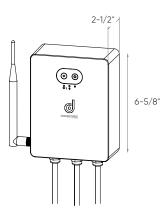

## DCP-TR200

200W low-voltage smart transformer

## **Specifications**

Constant voltage mode power supply Protection: short circuit / Over voltage

Input voltage: 120VAC 60Hz Output voltage: 24V DC

Output Power: 2x 100W outputs

Maximum recommended load: 80%