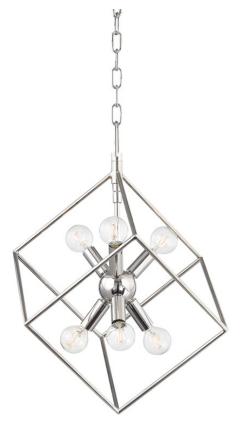

# ROUNDOUT 1215-PN

This impressive conversation starter features a series of ever-increasing cubes surrounding a Sputnik-style center. Choose from Aged Brass or Polished Nickel and multiple sizes to fit any space.

## DIMENSIONS

Height 20.75" Width/Diameter 16.75" Minimum Height 27.00" Maximum Height 79.00" Canopy/Backplate 4.75" Hanging Type Weight 6.00lb