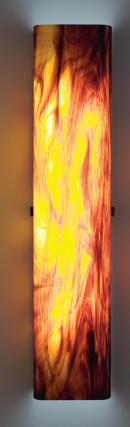

## CHANNEL

shown with White glass

shown with Root Beer glass

GLASS OPTIONS

## CHANNEL

Long, slender glass forms coupled with appealing glass textures and colors make this versatile fixture a perfect piece of architectural jewelry. Ideal horizontal or vertical, the Puneh is illuminated by incandescent lamps, while the Standard and Grand use Earth-friendly fluorescents.\*