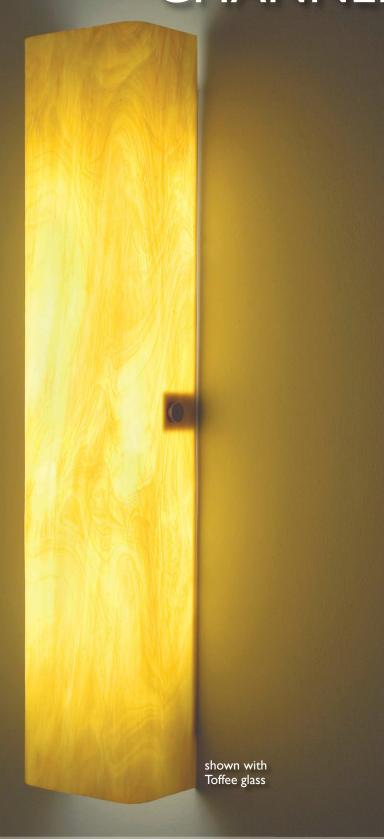

## CHANNEL

shown with White glass

shown with Root Beer glass

GLASS OPTIONS

## CHANNEL

Long, slender glass forms coupled with appealing glass textures and colors make this versatile fixture a perfect piece of architectural jewelry. Ideal horizontal or vertical, the Puneh is illuminated by incandescent lamps, while the Standard and Grand use Earth-friendly fluorescents.\*