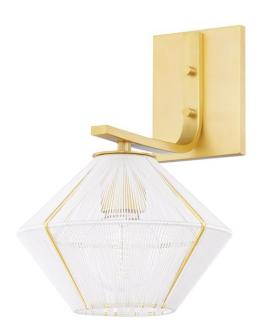

# **SARANAC**

3330-AGB

Inspired by Japandi design, Saranac's swooping arms hold angular, lantern-style string shades framed in aged brass. The shades are double wrapped by hand yet are still open enough to allow both the frame and the bulb inside to be visible. A gorgeous, soft glow pours through the white string shades of this organic fixture.

# **FINISHES**

Aged Brass (AGB) Aged Old Bronze (AOB)

#### **DIMENSIONS**

Height 12.25"

Width/Diameter 9.00"

Minimum Height 0.00"

Maximum Height 0.00"

Canopy/Backplate 0.00"

Hanging Type

Weight 7.00lb

# **GLASS/SHADES**

Material String

Attachment

Color Clear