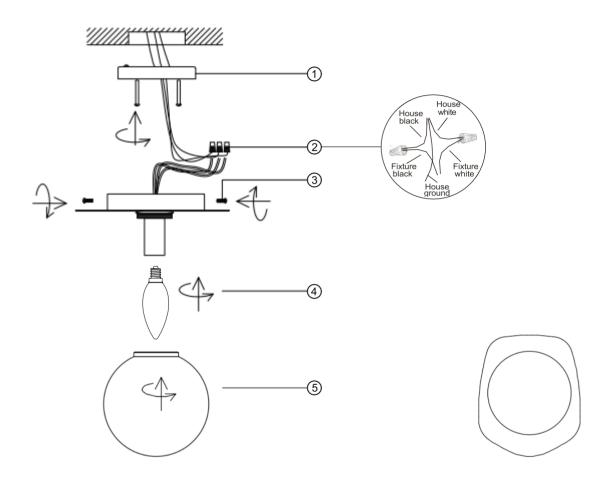

THIS LUMINAIRE MUST BE MOUNTED OR SUPPORTED IN A JUNCTION BOX CE LUMINAIRE DOIT ÊTRE MONTÉ OU SUPPORTÉ DANS UNE BOÎTE DE JONCTION

- 1 Ensure main supply is switched off.
- 2 Fit mounting bracket onto mounting surface with self-tapping screws (1).
- 3 Connect wires (2) according to colour (White to White, Black to Black). Connect all earth plug together onto the crossbar with green, screw to tight.
- 4 Fit ceiling plate onto mounting bracket with screws (3).
- 5 Install the bulb (4) (not included) firmly into lampholders.
- 6 Fix the glass (5).
- Reconnect power.