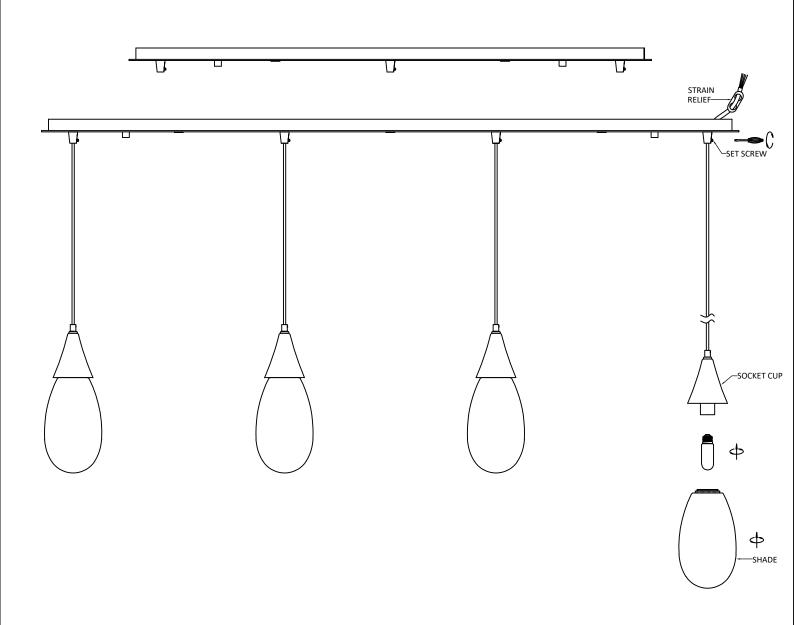

E INNOVATIONS LIGHTING CREATIVITY MEETS EVOLUTIONARY DESIGN® DESIGN COPYRIGHT - 06/07/2023 ALL RIGHTS RESERVED AND MAY NOT BE DUPLICATED WITHOUT OUR

WRITTEN PERMISSION

123, 124 CANOPY ASSEMBLY,

PASSING THE WIRE THROUGH THE CANOPY SECURED TIGHT WITH SET SCREW, THEN PUT THE PLASTIC STRAIN RELIEF ON THE WIRE END TO HOLD THE WIRE TIGHT IN THE CANOPY. SLIDE OPTIONAL DECORATIVE CHECK RING AND SHADE ONTO THE THREADED SOCKET CUP AND SECURE USING THREADED SOCKET RING

DO NOT OVER TIGHTEN THREADED SOCKET RING TO AVOID BREAKING THE SHADE

PLEASE NOTE THAT THE SINGLE PENDANT MASS SHOULD BE NOT MORE THAN 5LB BULB, CHECK RING, SHADE ARE NOT INCLUDED WITH THE FIXTURE, NEED TO SEPARATE ORDER FROM INNOVATIONS