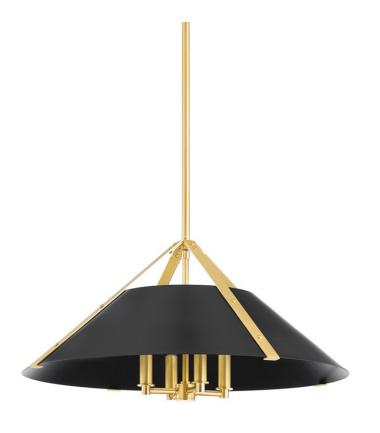

## 6726-AGB/SBK

Details, particularly with the metalwork, make this classic cone pendant feel fresh and tailored. Slender strips of Aged Brass with rivet-like machined details belt the shade and create the illusion that the form is closed at the top. Only the metal base of the candelabra shows beneath the Soft Black or Soft White shade, keeping with the design's clean, refined look.

#### **FINISHES**

Aged Brass/soft Black (AGB/SBK) AGED BRASS/SOFT WHITE (AGB/SWH)

## **DIMENSIONS**

Height 12.75"

Width/Diameter 26.00"

Minimum Height 16.50"

Maximum Height 70.50"

Canopy/Backplate 6.00"

Hanging Type 1-3" / 1-6" / 1-12" / 2-18"

Stems