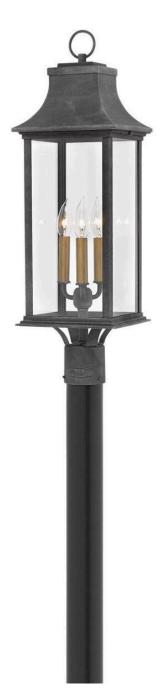

## ADAIR

## LARGE POST TOP OR PIER MOUNT LANTERN

## 2931DZ-LL

Inspired by the early American coach lights popular throughout New England, Adair features a clean and stately form composed of hardy aluminum. An Aged Zinc finish accented by either Heritage Brass or Antique Nickel candle sleeves is complemented with robust construction details. FINISH: Aged Zinc GLASS: Clear WIDTH: 8.5" HEIGHT: 27.8" DEPTH: 0 LIGHT SOURCE: LED Lamp WATTAGE: 3-4w Cand. LED \*Included