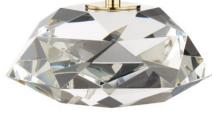

HENLEY L1035-AGB

A table lamp sometimes adds a visual weight that helps anchor a space at the same time it illuminates it and provides a decorative accent. Henley's dense base of multifaceted crystal has that effect. A perfectly proportioned shade of Belgium linen completes this glamorous addition.

#### FINISHES

Aged Brass (AGB)