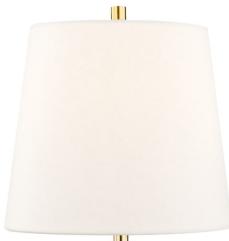

HENLEY L1035-AGB

A table lamp sometimes adds a visual weight that helps anchor a space at the same time it illuminates it and provides a decorative accent. Henley's dense base of multifaceted crystal has that effect. A perfectly proportioned shade of Belgium linen completes this glamorous addition.

# **GLASS/SHADES**

Material Linen Attachment Color Off-white