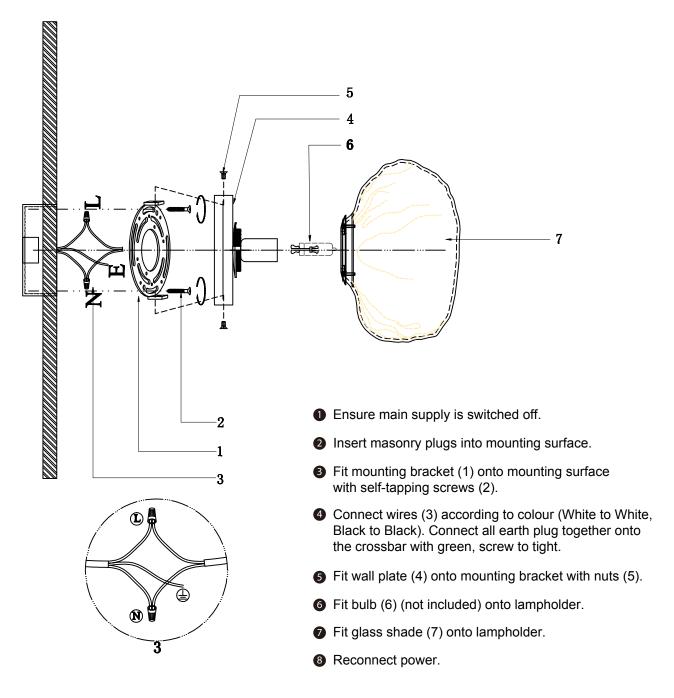

#### START FROM HERE

- Make sure power is completely off at the fuse box.
- Have your fixture installed by a qualified licensed electrician
- Prepare everything in clear area.
- Wear gloves at all times during this installation.
- Read instructions carefully before you start assembly.
- Keep this instruction sheet for future reference.

### **WARNING:**

This fitting must be earthed.

Disconnect power and allow fitting to cool down before cleaning or changing the lamp.