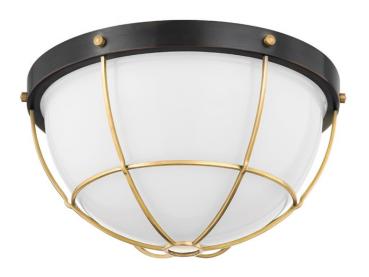

## MDS1501-AGB/DB

Gorgeous Aged Brass cagework and glossy opal glass give this recognizable silhouette an instant upgrade. The refined hardware and Off-White, Distressed Bronze, and Darkest Blue finish options add to Holkham's elevated nautical aesthetic. Part of our Mark D. Sikes collection.

## **FINISHES**

Aged Brass (AGB)

## **DIMENSIONS**

Height 6.75"

Width/Diameter 12.50"

Minimum Height "

Maximum Height "

Canopy/Backplate 12.00"

Hanging Type

Weight 5.70lb