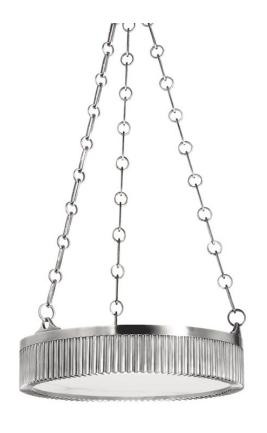

# LYNDEN

516-PN

\*Due to the one-of-a-kind nature of the medium, exact colors and patterns may vary slightly from the image shown.

### **DIMENSIONS**

Height 11.25"

Width/Diameter 16.00"

Minimum Height 13.50"

Maximum Height 30.50"

Canopy/Backplate 5.00"

Hanging Type

Weight 18.00lb

## **GLASS/SHADES**

Material Alabaster

Attachment

Color Polished Nickel