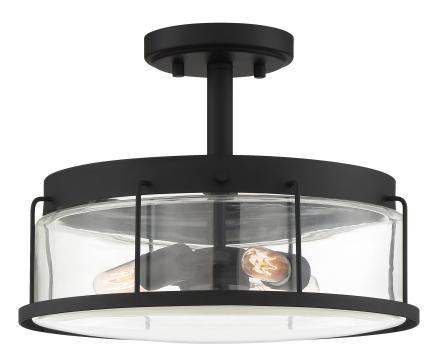

### **LUD1713EK**

Ludlow Semi-Flush Mount Earth Black

## **DETAILS**

Material: Steel

Glass/Shade Description: Clear Glass

#### **LAMPING**

Light Source: Incandescent

Bulb Included: No

Bulb Type: Candelabra Base

Bulb Quantity: 3

Watts per Bulb: 60

# **DIMENSIONS**

Dimensions: 13.25" W x 9.50" H x 13.25" D

Canopy Dimensions: 5.00"W x 5.00"D

Weight: 4.80 lbs

We reserve the right to revise the design of components of any product due to parts availability or change in our Listed Mark standards without assuming any obligation or liability to modify any products previously manufactured and without notice. This literature depicts a product DESIGN that is the SOLE and EXCLUSIVE PROPERTY of Quoizel Inc. Compliance with U.S. COPYRIGHT and PATENT requirements, notification is hereby presented in this form that this literature, or this product depicts, is NOT to be copied, altered or used in any manner without the express written consent of, or contray to the best interests of Quoizel Inc. 03/31/2013