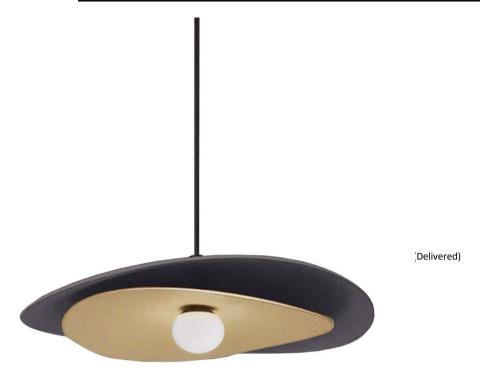

## PVN-2012LEDP-MB-AGB - 12W LED Pendant, MB & AGB

No. of Bulbs Height 20 Width/Length 20 **LED Compatible** Integrated LED Depth 20 **Total Wattage** 12 Weight 4 **Body Material** Metal **Second Material** Metal Finish/Color Matte Black Second Finish/Color **Aged Brass** Type of Finish **Painted Second Type of Finish** Electroplated **Bulb 1 Amount** 1 **Rated For** Damp Location **Bulb 1 Base Type** LED Voltage 120V **Bulb 1 Max Watt.** 12 **Bulb 1 Included** cUL or equivalent Yes **Approval Bulb 1 Lumens** 840Initial) 588(Delivered) Warranty 5 Year Limited **Bulb 1 CRI** 90+ **Instal Position** Ceiling