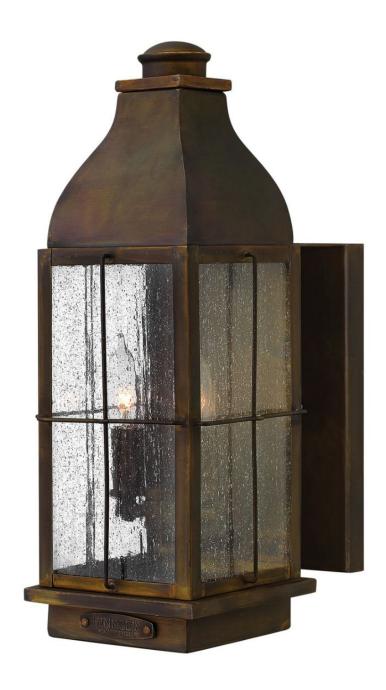

## **BINGHAM**

MEDIUM WALL MOUNT LANTERN

## 2044SN

Bingham's traditional style recalls a turn-of-the-century gas light reproduction. The vintage look is nautical in nature and recognizes Hinkley's origins on the shores of Lake Erie. The brass construction features clear seedy glass and a Sienna finish, while candelabra lamping completes the authentic style.

FINISH: Sienna

GLASS: Clear Seedy

WIDTH: 6"
HEIGHT: 16"
DEPTH: 0

**LIGHT SOURCE**: Socketed

WATTAGE: 2-5w Cand. LED, 60w Equiv.

**HINKLEY** 33000 Pin Oak Parkway Avon Lake, OH 44012 **PHONE: (440) 653-5500** Toll Free: 1 (800) 446-5539 hinkley.com