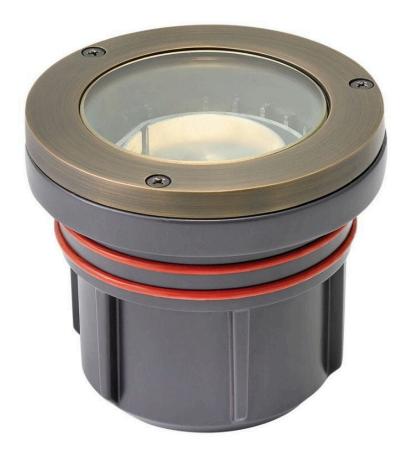

## HARDY ISLAND FLAT TOP WELL LIGHT

HARDY ISLAND LED 12W 2700K FLAT TOP WELL LIGHT

## 55702MZ27K

Named after the ruggedly beautiful island off the coast of British Columbia; Hardy Island products are impeccably designed to defy the harshest environments. Its suitability for use in wet locations assure extreme protection outdoors; while its LumaCORE LED accent lighting assure users full control over wattage and color temperature.

FINISH: Matte Bronze
GLASS: Clear Lens

WIDTH: 4.5" HEIGHT: 4"

LIGHT SOURCE: Integrated LED

WATTAGE: 12w LumaCore LED \*Included

HINKLEY 33000 Pin Oak Parkway Avon Lake, OH 44012 **PHONE: (440) 653-5500** Toll Free: 1 (800) 446-5539 hinkley.com