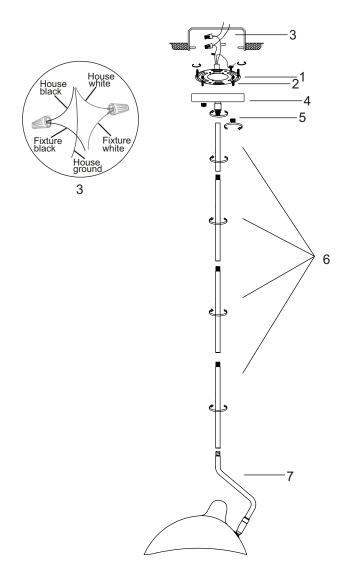

## **INSTALLATION INSTRUCTIONS:**

- Ensure main supply is switched off.
- Fit mounting bracket (1) onto mounting surface with self-tapping screws (2).
- Connect wires (3) according to color (White to White, Black to Black). Connect all earth lug together onto the crossbar with green screw to tight.
- Fit ceiling plate (4) onto mounting bracket with nuts (5).
- Connect poles (6) and onto ceiling plate, the other end to fiting (7).
- Install lamp firmly into lampholder.
- Reconnect power.