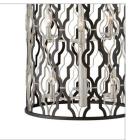

## EXTRA-LARGE OPEN FRAME DRUM

The Portico pendant highlights the medallion, a classic design element, by fusing this antique pattern with on-trend mixed metal finishes in Glacial and Metallic Matte Bronze to reveal a modern symmetry. Delicate crystal candle cups, an elegantly tapered center column and two-tone canopy ensure refined details emanate throughout Portico's sophisticated design.