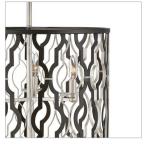

## EXTRA-LARGE OPEN FRAME DRUM

The Portico pendant highlights the medallion, a classic design element, by fusing this antique pattern with on-trend mixed metal finishes in Glacial and Metallic Matte Bronze to reveal a modern symmetry. Delicate crystal candle cups, an elegantly tapered center column and two-tone canopy ensure refined details emanate throughout Portico's sophisticated design.