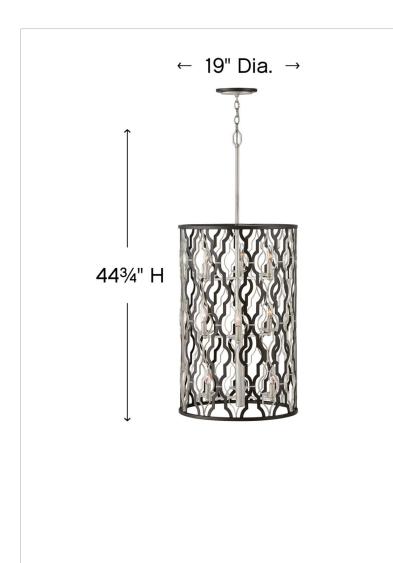

| DIMENSIONS |        |
|------------|--------|
| WIDTH:     | 19"    |
| HEIGHT:    | 44.8"  |
| WEIGHT:    | 14.9lb |

| LIGHT SOURCE  |                               |
|---------------|-------------------------------|
| LIGHT SOURCE: | Socketed                      |
| WATTAGE:      | 9-5w Cand. LED, 60w<br>Equiv. |
| VOLTAGE:      | 120v                          |