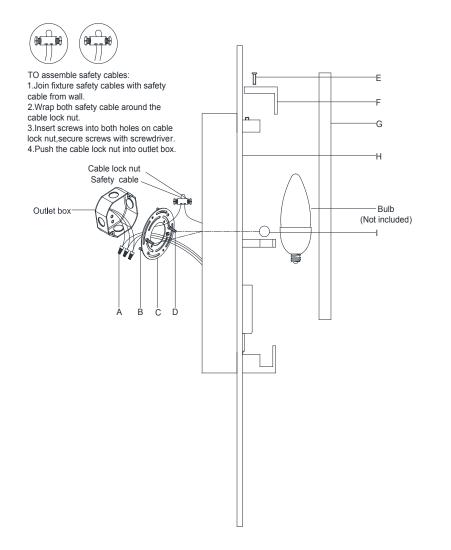

- 1. Carefully remove all parts from the box.
- 2. Remove the mounting plate (C) from fixture body (H) by loosening the ball nuts (I).
- 3. Affix mounting plate (C) onto the outlet box and secure with mounting screws (B).
- Connect the hot wire (BLACK) from the fixture to the hot wire from the outlet box (usually BLACK). Fasten them together with a plastic wire connector (A) provided and wrap the connection with electrical tape.
- Connect the neutral wire (WHITE) from the fixture to the wire from the outlet box (usually WHITE).

- Attach the fixture body (H) onto the mounting plate (C), let screws (D) pass through the holes on the fixture body (H), then secure with ball nuts (I).
- 8. Remove the bracket (F) from the fixture body (H) by loosening screw (E).
- 9. Insert bulb (not included) into the soceket.
- 10. Attach the alabaster (G) to the fixture body (H) and secure with bracket (F) and screw (E).
- 11. Installation is complete, turn on power at fuse or circuit breaker.