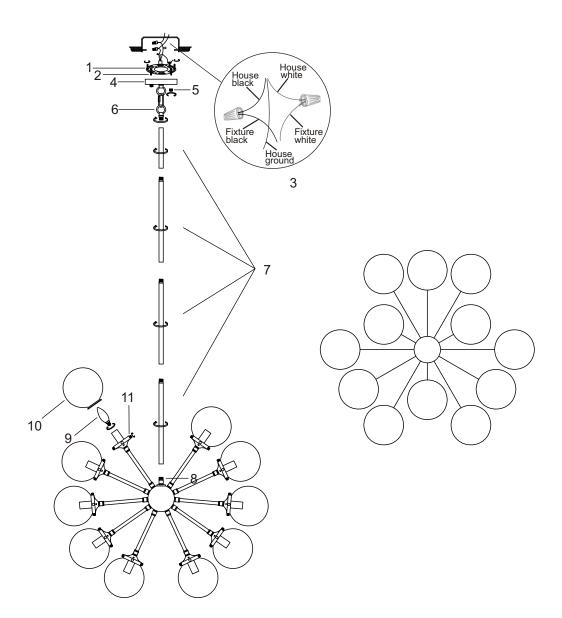

## **INSTALLATION INSTRUCTIONS:**

- Ensure main supply is switched off.
- Fit mounting bracket (1) onto mounting surface with self-tapping screws (2).
- Connect wires (3) according to color (White to White, Black to Black). Connect all earth lug together onto the crossbar with green screw to tight.
- Fit ceiling plate (4) onto mounting bracket with nuts (5).
- Connect chain (6) and poles.
- Connect poles (7) and onto chain (6), the other end to fiting (8).
- Install lamp (9) firmly into lampholder.
- Fit shade (10) onto fitting with screws (11).
- · Reconnect power.