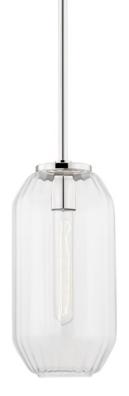

BENNETT 1508-PN

Defined by an octagonal-shaped, ribbed shade, Bennett is glass blowing at its finest. A single carbon filament bulb suspends from a metal bulb base and casts a clear, beautiful glow. Available as an eight, nine and 18-inch diameter pendant in Aged Brass and Polished Nickel finish.

### DIMENSIONS

Height 15.00" Width/Diameter 7.50" Minimum Height 18.75" Maximum Height 72.25" Canopy/Backplate 5.25" Hanging Type 1-3" / 1-6" / 1-12" / 2-18" Stems

Weight 8.80lb