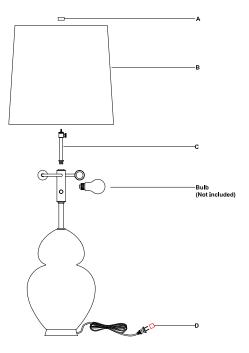

- 1. Carefully remove all parts from the box.
- 2. Screw adjustable riser (C) to the top of lamp body.
- 3. Remove finial (A) from adjustable riser (C).
- 4. Place shade (B) to the assembled adjustable riser (C) and secure with finial (A).
- 5. Insert bulbs (not included) into the sockets.
- 6. Remove protective plug cover (D) from the plug.
- 7. Plug into a proper electrical outlet and test the fixture.
- 8. Installation is complete.