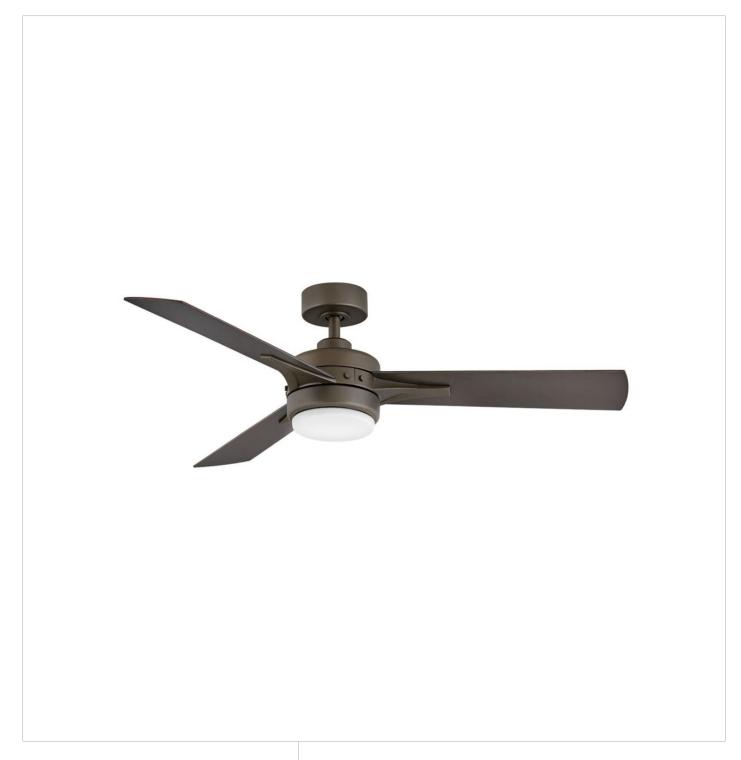

## **VENTUS**

VENTUS 52" LED FAN

## 902852FMM-LIA

Ventus is the ultimate transitional style guaranteed to cool and complement any interior space. Unique and reversible blades are constructed to ensure maximum performance, while its stylish Metallic Matte Bronze, Matte White and Pewter finish options deliver a sophisticated appearance. Ventus is equipped with integrated LED lighting technology to deliver excellent energy efficiency. Blades are included with every fan.

FINISH: Metallic Matte Bronze

GLASS: Etched Opal

WIDTH: 52" HEIGHT: 13.3" DEPTH: 0

**BLADE COUNT**: 3

**HINKLEY** 33000 Pin Oak Parkway Avon Lake, OH 44012 **PHONE: (440) 653-5500** Toll Free: 1 (800) 446-5539 hinkley.com