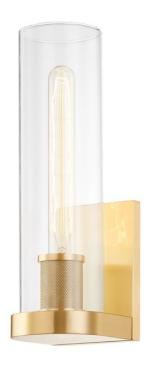

### 9700-AGB

With its smooth, cylindrical clear glass shade and hard-edged square metal backplate, Porter plays with geometry to create a simple modern sconce silhouette. The knurl detailed lamp socket adds an elevated element to the design.

#### **FINISHES**

Aged Brass (AGB) Old Bronze (OB) Polished Nickel (PN)