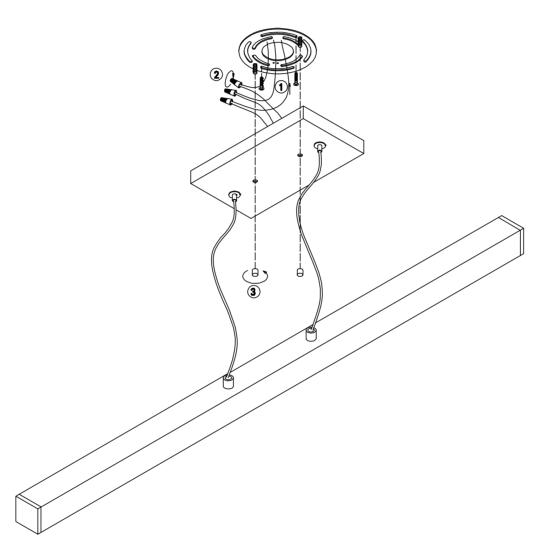

THIS LUMINAIRE MUST BE MOUNTED OR SUPPORTED IN A JUNCTION BOX CE LUMINAIRE DOIT ÊTRE MONTÉ OU SUPPORTÉ DANS UNE BOÎTE DE JONCTION

- Ensure main supply is switched off.
- Fit mounting bracket onto mounting surface with screws (1).
- Connect wires (4) according to color (White to White, Black to Black). Connect all earth lug together onto the crossbar with green screw to tight.
- Fit canopy onto mounting bracket with finials (3).
- Reconnect power.
- Light source : AC LED 2\*20W, dimmable, 3CCT: 3000K, 4000K, 5000K, CRI90.