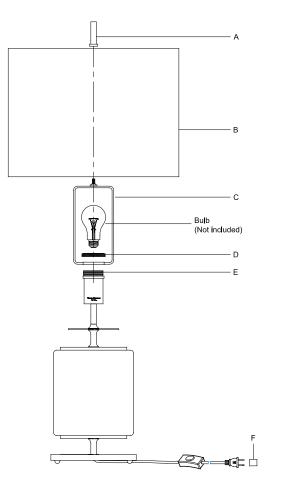

- 1. Carefully remove all parts from the box.
- 2. Attach harp (C) onto the socket cup (E) and secure with thread ring (D).
- 3. Place shade (B) to the harp (C) and secure with finial (A).
- 4. Insert bulb (not included) into the socket.
- 5. Remove protective plug cover (F) from the plug.
- 6. Plug into a proper electrical outlet and test the fixture.
- 7. Installation is complete.