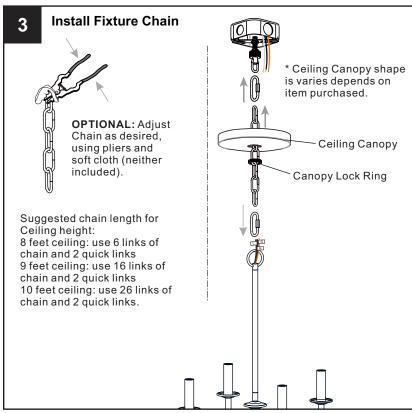

off electricity at the circuit breaker box or the main fuse box.
- RISK OF FIRE Use bulbs specified by the markings and/or labels on the fixture.

#### CAUTION

- For your safety, read instructions completely before beginning installation.
- If in doubt about electrical installation, consult a licensed electrician.
- Turn off electricity to fixture before replacing the bulb(s).

#### **TOOLS REQUIRED**













### **CARE AND MAINTENANCE**

 Wipe clean using soft, dry cloth or static duster. Always avoid using harsh chemicals and abrasives to clean fixture as they may damage the finish.

If you need further assistance call Quoizel Customer Care at 1-800-645-3184 (9:00am - 5:00pm EST), or visit us on-line at www.quoizel.com.

### **PACKAGE CONTENTS**



## **MOUNTING HARDWARE**

















Your installation is now complete! Restore electricity and save this sheet for future reference.