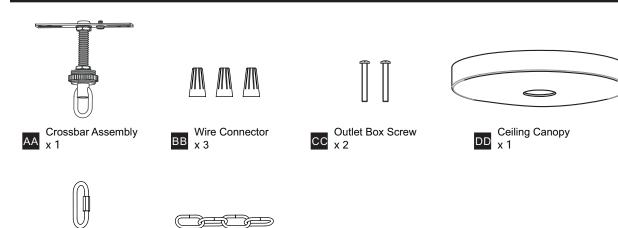

## **MOUNTING HARDWARE**

Your installation is now complete! Restore electricity and save this sheet for future reference.