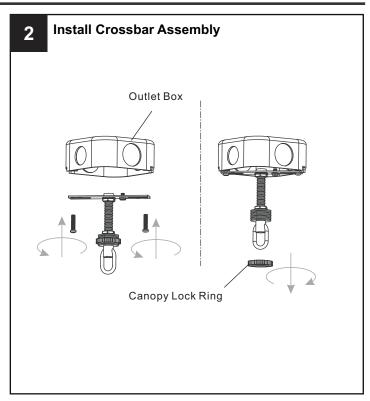

rn off electricity at the circuit breaker box or the main fuse box.
- RISK OF FIRE Use bulbs specified by the markings and/or labels on the fixture.

#### CAUTION

- For your safety, read instructions completely before beginning installation.
- If in doubt about electrical installation, consult a licensed electrician.
- Turn off electricity to fixture before replacing the bulb(s).

#### **TOOLS REQUIRED**













### **CARE AND MAINTENANCE**

 Wipe clean using soft, dry cloth or static duster. Always avoid using harsh chemicals and abrasives to clean fixture as they may damage the finish.

If you need further assistance call Quoizel Customer Care at 1-800-645-3184 (9:00am - 5:00pm EST), or visit us on-line at www.quoizel.com.

### **PACKAGE CONTENTS**



## **MOUNTING HARDWARE**

















Your installation is now complete! Restore electricity and save this sheet for future reference.