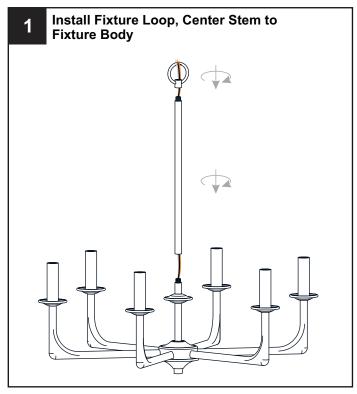

turn off electricity at the circuit breaker box or the main fuse box.
- RISK OF FIRE Use bulbs specified by the markings and/or labels on the fixture.

#### CAUTION

- For your safety, read instructions completely before beginning installation.
- If in doubt about electrical installation, consult a licensed electrician.
- Turn off electricity to fixture before replacing the bulb(s).

#### **TOOLS REQUIRED**













### **CARE AND MAINTENANCE**

 Wipe clean using soft, dry cloth or static duster. Always avoid using harsh chemicals and abrasives to clean fixture as they may damage the finish.

If you need further assistance call Quoizel Customer Care at 1-800-645-3184 (9:00am - 5:00pm EST), or visit us on-line at www.quoizel.com.

### **PACKAGE CONTENTS**



## **MOUNTING HARDWARE**

















Your installation is now complete! Restore electricity and save this sheet for future reference.