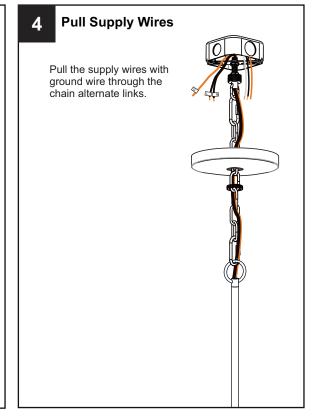

ff electricity at the circuit breaker box or the main fuse box.
- RISK OF FIRE Use bulbs specified by the markings and/or labels on the fixture.

#### CAUTION

- For your safety, read instructions completely before beginning installation.
- If in doubt about electrical installation, consult a licensed electrician.
- Turn off electricity to fixture before replacing the bulb(s).

#### **TOOLS REQUIRED**













### **CARE AND MAINTENANCE**

 Wipe clean using soft, dry cloth or static duster. Always avoid using harsh chemicals and abrasives to clean fixture as they may damage the finish.

If you need further assistance call Quoizel Customer Care at 1-800-645-3184 (9:00am - 5:00pm EST), or visit us on-line at www.quoizel.com.

### **PACKAGE CONTENTS**



## **MOUNTING HARDWARE**

















Your installation is now complete! Restore electricity and save this sheet for future reference.