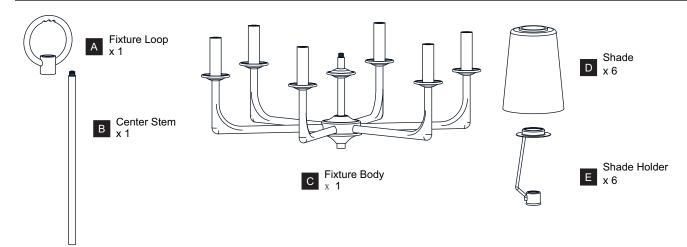

efore beginning installation, turn off electricity at the circuit breaker box or the main fuse box.
- RISK OF FIRE Use bulbs specified by the markings and/or labels on the fixture.

#### CAUTION

- For your safety, read instructions completely before beginning installation.
- If in doubt about electrical installation, consult a licensed electrician.
- Turn off electricity to fixture before replacing the bulb(s).

#### **TOOLS REQUIRED**













### **CARE AND MAINTENANCE**

 Wipe clean using soft, dry cloth or static duster. Always avoid using harsh chemicals and abrasives to clean fixture as they may damage the finish.

If you need further assistance call Quoizel Customer Care at 1-800-645-3184 (9:00am - 5:00pm EST), or visit us on-line at www.quoizel.com.

### **PACKAGE CONTENTS**



## **MOUNTING HARDWARE**

















Your installation is now complete! Restore electricity and save this sheet for future reference.